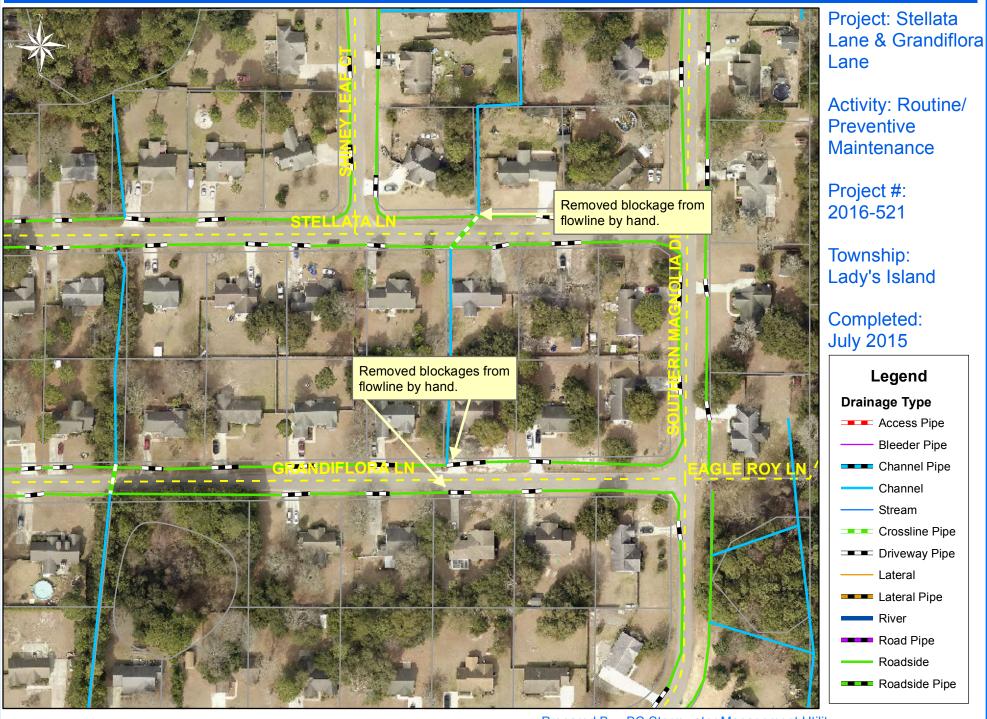

## Beaufort County Public Works Stormwater Infrastructure Project Summary

Project Summary: Stellata Lane and Grandiflora Lane

Activity: Routine/Preventive Maintenance

| Narrative Description of Project:<br>Removed blockages from flowline by hand. |                |               |                   | Completion: Jul-15 |                    |                   |            |
|-------------------------------------------------------------------------------|----------------|---------------|-------------------|--------------------|--------------------|-------------------|------------|
| 2016-521 / Stellata Ln and Grandiflora Ln                                     | Labor<br>Hours | Labor<br>Cost | Equipment<br>Cost | Material<br>Cost   | Contractor<br>Cost | Indirect<br>Labor | Total Cost |
| AUDIT / Audit Project                                                         | 0.5            | \$11.75       | \$0.00            | \$0.00             | \$0.00             | \$6.62            | \$18.36    |
| CCO / Channel - cleaned out                                                   | 16.0           | \$346.74      | \$14.16           | \$7.91             | \$0.00             | \$220.56          | \$589.37   |
| HAUL / Hauling                                                                | 4.0            | \$89.12       | \$31.96           | \$9.04             | \$0.00             | \$57.68           | \$187.80   |
| 2016-521 / Stellata Ln and Grandiflora Ln<br>Sub Total                        | 20.5           | \$447.61      | \$46.12           | \$16.95            | \$0.00             | \$284.86          | \$795.53   |
| Grand Total                                                                   | 20.5           | \$447.61      | \$46.12           | \$16.95            | \$0.00             | \$284.86          | \$795.53   |